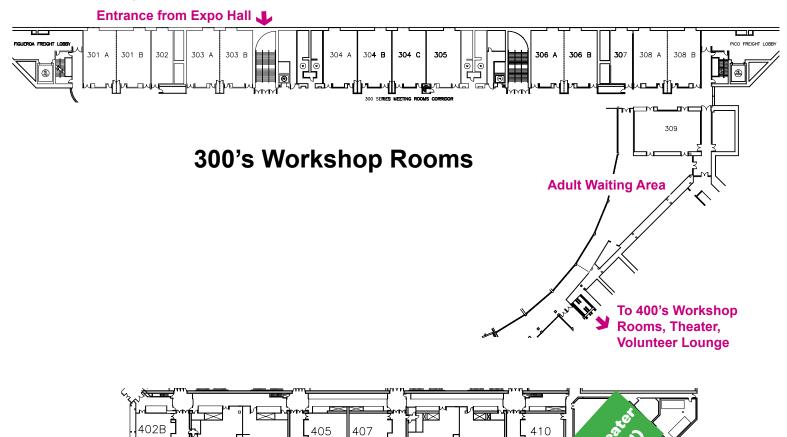

# Workshop rooms (enter from stairs adjacent to the Expo Hall entrance)

400's Workshop Rooms

404B

403 B

**Entrance from the** 

300's Hallway

406B

406A

409B

409A

408 B

408 A

**Adult Waiting Area** 

Times, locations, presenters and activities are subject to change.