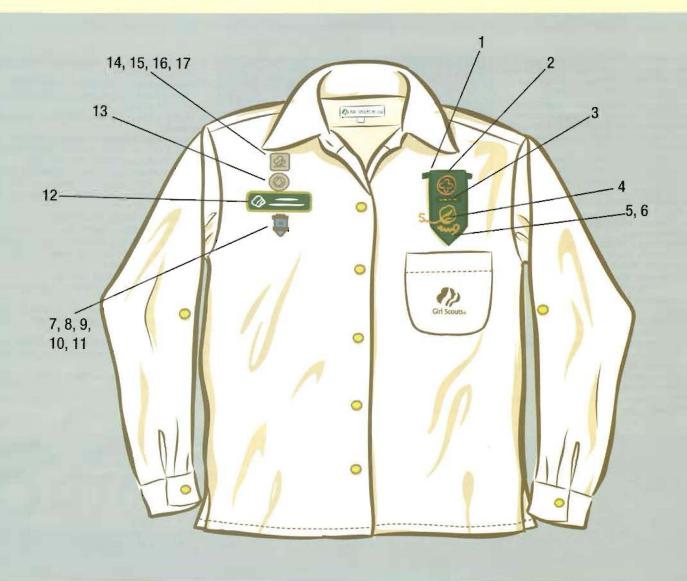

## ADULT GIRL SCOUT Insignia Placement

- 1. Adult Insignia Tab
- 2. World Trefoil Pin
- 3. Adult Position Pin
- 4. Girl Scout Pin (contemporary or traditional)
- 5. Membership Number Guards
- 6. Campus Girl Scout Guard
- 7. Girl Scout Gold Award
- 8. Bridge to Adult Girl Scouts Award

- 9. Years of Service Pin
- 10. Outstanding Volunteer Award Pin
- 11. Outstanding Leader Award Pln
- 12. Personalized ID Pin
- 13. Lifetime Membership Pin
- 14. Appreciation Pin
- 15. Thanks Badge
- 16. Thanks Badge II
- 17. Honor Pin

Note: If an adult has received more than one special recognition (e.g., Appreciation pin, Honor pin), the last one recieved is generally the one worn on the uniform.