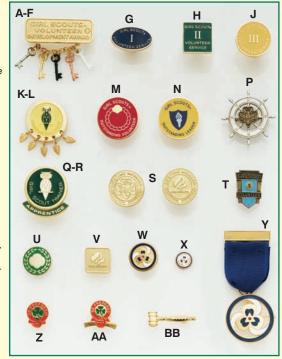

## GIRL SCOUT Adult Achievement Awards

A-F. Girl Scout Volunteer Service Awards. These awards are for short-term volunteers and for adults who are following a volunteer career track. (Contact your local Girl Scout council for further information).

A. Girl Scout Volunteer Development Award Pin +. 09948. \$9.50. The Girl Scout Volunteer Achievement Award Pin recognizes the first stage of volunteer service successfully completed. With chain to attach service keys (sold separately). 2'/16" x 7/16".

B-F. Girl Scout Volunteer Award Key Charms. Skeleton key charms attach to chain of Volunteer Development Award Pin. Each color charm denotes a level of volunteer service. 1/2" long.

B. White Key Charm +. 09890. \$1.25. Girl Scout Mentoring Award.

C. Black Key Charm + . 09891. \$1.25. Girl Scout Volunteer Executive Award.

D. Copper Key Charm +. 09892. \$1.25.

E. Silver Key Charm +. 09893. \$1.25.

F. Gold Key Charm +. 09894. \$1.25.

G. Girl Scout Volunteer Service Pin I \*. 09945. \$8.75. Safety catch closure. 7/8" x 1/2".

H. Girl Scout Volunteer Service Pin II +. 09946. \$8.75. Safety catch closure. 5/s" x 5/s".

J. Girl Scout Volunteer Service Pin III \*. 09947. \$8.75. Safety catch closure. 3/4" diameter.

K. Leadership Development Pin +. 09934. \$5.15. <sup>7</sup>/<sub>8</sub>" diameter. To be worn with leaves:

L. Goldtone Leaves . 09942. \$9.75. Pkg. of 5. Not Shown: Silvertone Leaves. 09941. \$9.75. Pkg. of 5. Not Shown: Green Leaves. 09939. \$9.75. Pkg. of 5. M. Outstanding Volunteer Award Pin . 09943. \$3.50. 7/s" round. Clutchback

N. Outstanding Leader Award Pin +. 09944. \$3.50. 7/8" round. Clutchback.

P. Reproduction Mariner's Pin. 09852. \$5.75. 11/4" round. Replica of original issued from 1934-1960. Safety catch closure.

Q. Trainer's Pin \*. 09933. \$5.10. To be worn with segments:

R. Apprentice Segment +. 09936. \$2.20. Not Shown: Experienced Segment +. 09937. \$2.20. Not Shown: Master Segment +. 09938. \$2.20.

S. Lifetime Membership Pin. Traditional +. 09010. \$16.50. 3/4". Contemporary +. 09009. \$16.50. 3/4".

**T. Years of Service Pin +. 09951. \$4.10.** 5 through 85 years by 5's. 3/4".

U. Honor Pin +. 09930. \$11.75. 5/8".

V. Appreciation Pin +. 09929. \$6.75. 1/2" square.

W. Thanks Badge II +. 09924. \$34.00. 5/8", gold-filled.

X. Miniature Thanks Badge +. 09921. \$13.50. 3/8" safety catch. 09923 +. \$15.75. 3/8" clutch back.

Y. Thanks Badge +. 09920. \$110.00.

Gold-filled and enamel medallion on grosgrain ribbon. Safety catch closure. **09922. \$25.00.** Gold-plated.

Z. Reproduction 1st Class Pin +. 09840. \$5.75. 1/2" round. Replica of original issued from 1941-1982. Safety catch closure.

**AA. Reproduction Curved Bar Pin +. 09850.** \$5.75. <sup>3</sup>/<sub>4</sub>" x <sup>3</sup>/<sub>4</sub>". Replica of original issued from 1947-1963. Safety catch closure.

BB. Outgoing President's Pin \*. 09935. \$14.00. 1" long, gold-plated.

+Earned Award