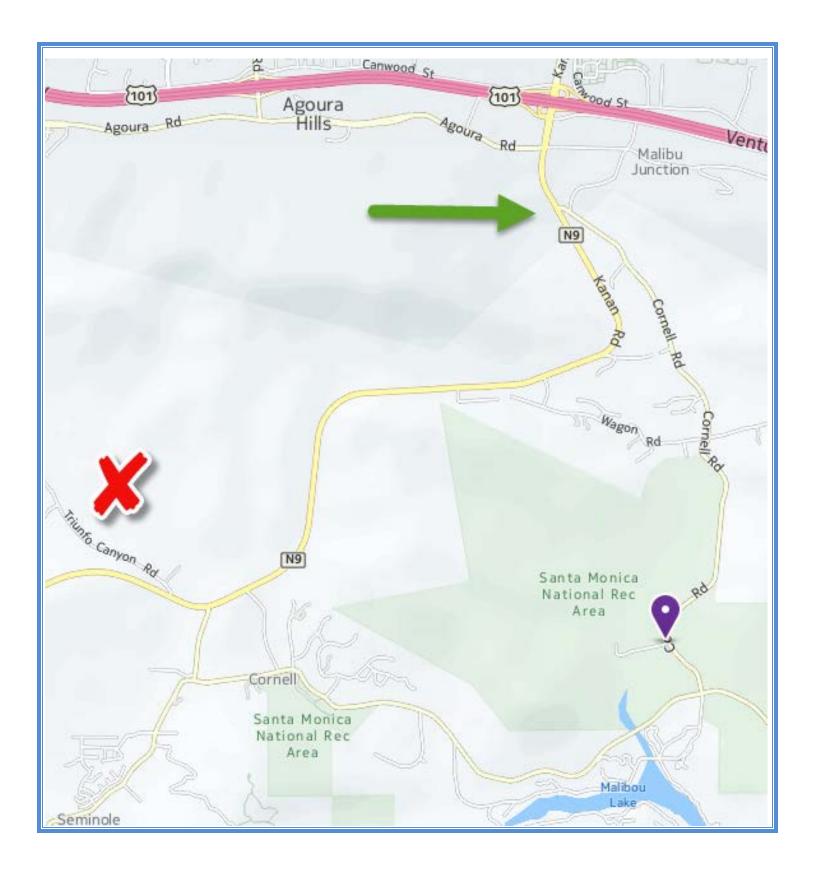

# From EXIT 36 – see local map next page:

Take Exit 36, Kanan Road, turn LEFT, drive 0.5 miles Turn LEFT (green arrow) on Cornell Road, drive 2.5 miles Paramount Ranch is on the RIGHT – look for signage and balloons If you come to Mulholland Hwy, you have gone too far.