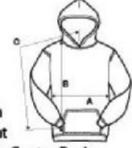

# HOODIE SIZING CHART (YOUTH)

| Size | Α   | В   | C     |
|------|-----|-----|-------|
| YSM  | 15* | 18" | 23.5" |
| YMD  | 17" | 21" | 26.5" |
| YLG  | 19" | 24" | 29.5" |

A-Width

B-Height

C- Sleeve Center Back