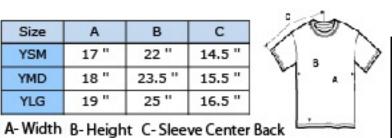

### **Youth (child) T-Shirt Sizes**

#### **Adult T-Shirt Sizes**

| Size | Α    | В      | С      |
|------|------|--------|--------|
| YSM  | 17 " | 22 "   | 14.5 " |
| YMD  | 18 " | 23.5 " | 15.5 " |
| YLG  | 19 " | 25 "   | 16.5 " |

| Size | Α         | В      | C         |
|------|-----------|--------|-----------|
| SM   | 18"       | 28"    | 16.5"     |
| MD   | 20"       | 29"    | 18"       |
| LG   | 22"       | 30"    | 19.5"     |
| XL   | 24"       | 31"    | 21"       |
| 2XL  | 26"       | 32"    | 22.5"     |
| 3XL  | 28"       | 33"    | 24"       |
| Tol. | +/- 0.75* | +/- 1* | +/- 0.75* |