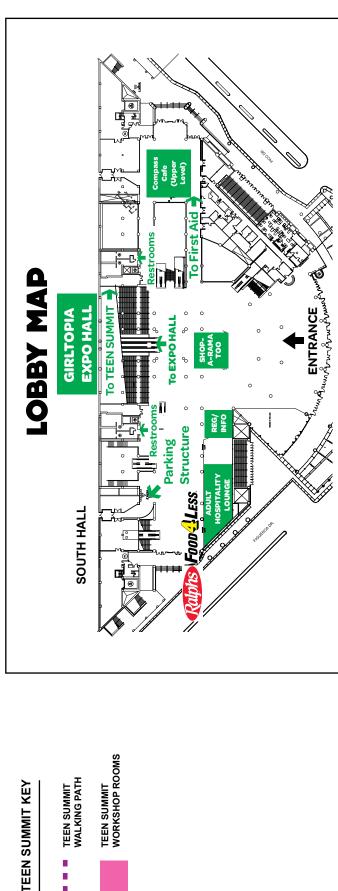

# GIRLTOPIA EXPO HALL MAP

### Girltopia Mainstage BYOU Celebrity Hotspot First Aid

### Ralphs/Food 4 Less Adult Hospitality Lounge (Lobby)

\*Check out these teen and tween friendly exhibitors!