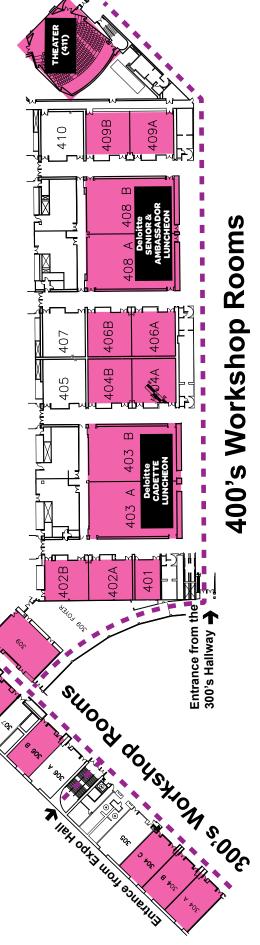

# TEEN SUMMIT MAP

presented by

### DELOITTE TEEN SUMMIT LUNCHEONS (11:30 AM-12:45 PM)

| CADETTE LUNCHEON               | .ROOM | 403AB |
|--------------------------------|-------|-------|
| SENIOR AND AMBASSADOR LUNCHEON | .ROOM | 408AB |

### SESSION 1 WORKSHOPS (1 PM-2 PM)

| CADETTE WORKSHOPS                              | ROOM #             | ŧ             |
|------------------------------------------------|--------------------|---------------|
| Game Development                               | 304 <i>/</i>       | 4             |
| Using social media to your advantage           | <mark>3</mark> 04E | 3             |
| Driven to Succeed                              | <mark>3040</mark>  | $\mathcal{L}$ |
| Stand up Speak out for Friendship              | 404                | 4             |
| Team Building                                  | 404 <mark>E</mark> | 3             |
| Real Girls, the good, the brave, the beautiful | 406AE              | 3             |
| Designing a Disney Story408AB (SA Lunc         | h Room             | )             |
| So You Want to be a Millionaire?               | 409                | ١             |

| SENIOR AND AMBASSADOR WORKSHOPS  | ROOM#        |
|----------------------------------|--------------|
| Champion Mindset                 | 309          |
| Live Your Dream                  | 401          |
| Mission 001: Agent XX            | 306B         |
| You should know this about me    | 308AB        |
| Rewrite Beautiful                | 402B         |
| STEM to STEAM-Panel403AB (CAD Lu | inch Room)   |
| She's History                    | 409B         |
| Entertainment Panel4             | I1 (Theater) |

### SESSION 2 WORKSHOPS (2:20 PM-3:20 PM)

| CADETTE WORKSHOPS R                            | OOM#    |
|------------------------------------------------|---------|
| Game Development                               | 304A    |
| Using social media to your advantage           | 304B    |
| Mission 001: Agent XX                          | 306B    |
| You should know this about me                  | 308AB   |
| Stand up Speak out for Friendship              | 404A    |
| Team Building                                  | 404B    |
| Real Girls: the good, the brave, the beautiful | .406AB  |
| Entertainment PanelRoom 411 (T                 | heater) |

| SENIOR AND AMBASSAD                   | OR WORKSHOPS ROOM#     |
|---------------------------------------|------------------------|
| Champion Mindset                      | 309                    |
| Live Your Dream                       | 401                    |
| Driven to Succeed                     | 304C                   |
| Finding Your Passion-Panel.           | 402A                   |
| Rewrite Beautiful                     | 402B                   |
|                                       | 403AB (CAD Lunch Room) |
| Disney's Creating a Leadership Legacy | 408AB (SA Lunch Room)  |
|                                       | 409Å                   |