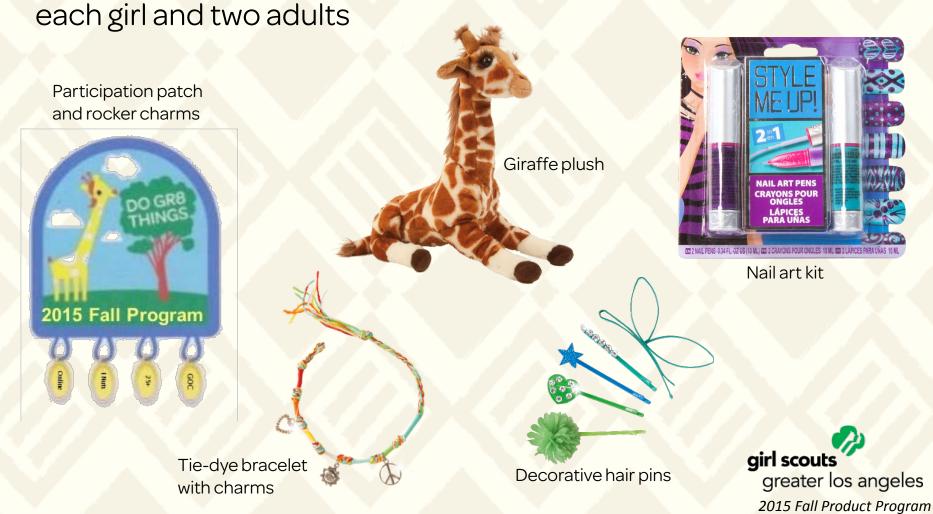

Rewards p. 15

Rewards are "unitized" whether girls sell nuts or magazines

• Troop reward: Average 45 units per girl to earn a movie ticket for

#### **Rewards - New Customized Patches!**

- Girls earn avatar patch for selling \$175 in nut products
- Girls earn giraffe patch for selling \$175 in magazines

- Customers purchase nut products to donate
- Girls need to sell this concept
- Ideal for customers who do not want a product, but do want to support their favorite Girl Scout
- "Virtual" donation—customers and girls do not order or handle the product
- GOC donations count towards rewards like all sales
- Can only be recorded during Initial Order phase (through Oct. 16)