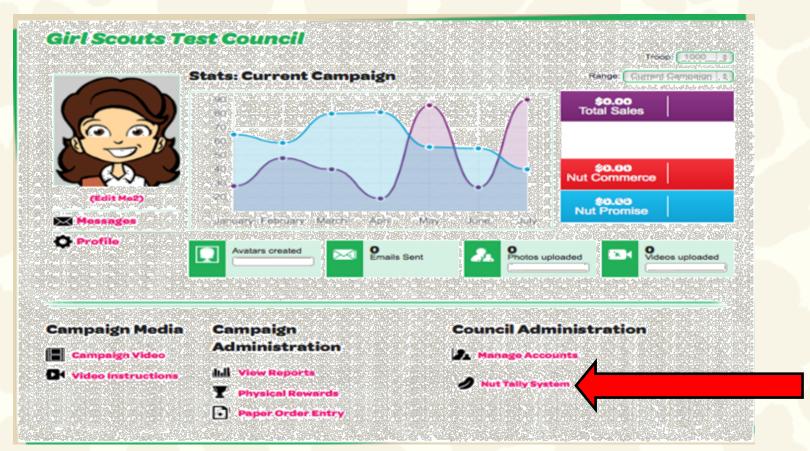

### www.girlscoutsnutsandchocolates/admin

- Enter quantities by
  - ➤ Initial Booth Order (products can be transferred and you can order extras for the troop)
  - > or by girl (can not be edited)
- Add girl orders together to make one troop order
- Orders do not have to be in whole cases, but you might want to round up if you need 9 or more of any one product
- This is the only order, so order a little extra, especially the most popular items
- Allocate to girls after your enter the troop order

### Placing an Order in TNOS (Initial Booth Order)

### **Troop Order Add**

| Order Information | Value                                                                                                         |
|-------------------|---------------------------------------------------------------------------------------------------------------|
| Туре              | ● Initial Order<br>● Initial Booth Order (Extras for your Troop)<br>● Assign Booth / Cupboard Orders to Girls |
| Troop Number      | 99991 ▼                                                                                                       |

This is an important choice.

Preserve your ability to
move product!