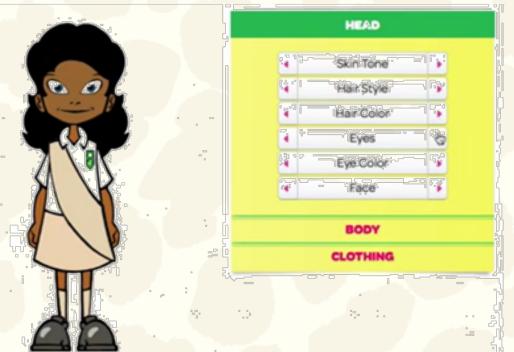

### eNuts+ Avatar

Girls create an avatar that looks just like them

 There are options for customizing everything: skin, hair, eyes, face, clothes, and shoes

• Girls earn a custom girl avatar patch when they sell \$175 in