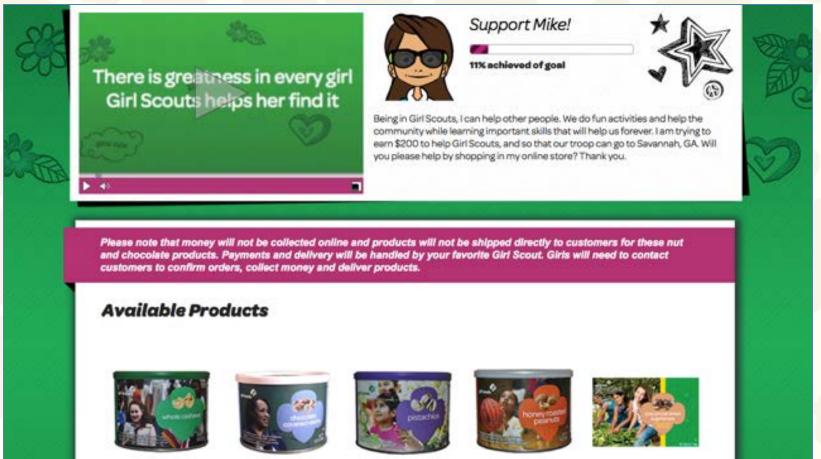

ically entered into TNOS



- TFPCs will receive an email from TNOS/eNuts+ with log in information
- One troop login for both TNOS/eNuts+. Toggle between them by clicking on the Nut Tally System (TNOS) link



- Send parents an email with the eNuts+ link: www.gsnutsandchocolates.com/gsgla
- Girls create their Me2 avatar
- Send emails to friends and family
- Share on social media
- **New!** Parents can enter girl nut orders. TFPC still collects the order card to verify entries. Choose what works for your troop.







### eNuts+ Avatar

Girls create an avatar that looks just like them

 There are options for customizing everything: skin, hair, eyes, face, clothes, and shoes

• Girls earn a custom girl avatar patch when they sell \$175 in

nut products!





### **Customer Landing Page**





### **Available Products**



### **Available Products**











Whole Cashews View Details

Chocolate Covered Raisins View Details

Pistachios View Details

Honey Roasted Peanuts View Details

Pecan Supremes View Details











Peanuts View Details

Chocolate Toffee Almond View Details

Dark Chocolate Covered Cashews View Details

Chocolate Covered Almonds View Details

Spicy Cajun Mix View Details

### **Promise or Shipping Options**





### **Promise Confirmation**







### **Promise Fulfillment Information**



|                                        |                                                                                  |            |           | change? Edit Your Cart |