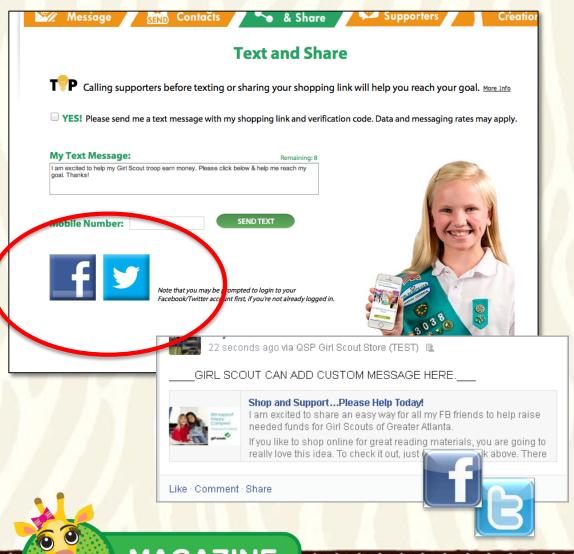

#### **Text & Share Feature**

- Click Text & Share
- Create your text message
- Girl/parent sends verification text to girl's/parent's phone
- Once verified, active link received to be forwarded to friends and family

#### Facebook & Twitter

Opportunity to reach broader network of family and friends!

MAGAZINE ONLINE PROGRAM