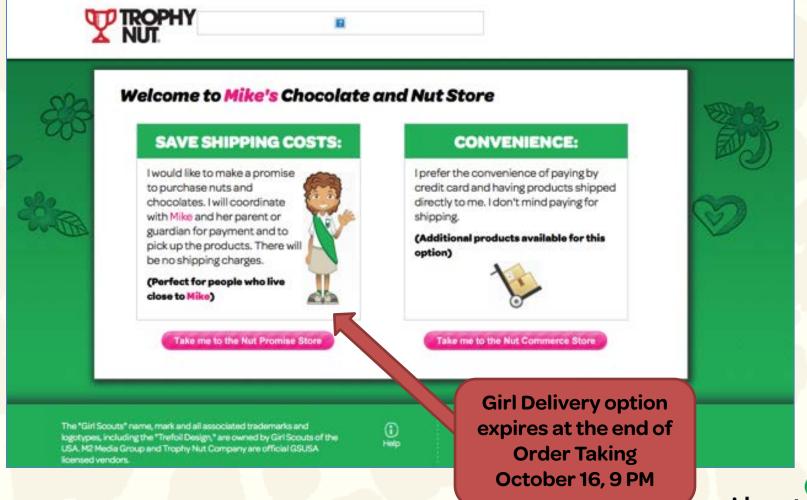

### Option of girl delivery (until Oct. 16) or ship to customer

### Girl Delivery

- Customers can order our 15 items
- Rolls into girl's nut order in TNOS
- Customer pays upon delivery, saving the shipping costs

### Shipped:

- > 25 Girl Scout products, as well as gift items
- > Customer pays by credit card online
- > Girls/troops do not handle product or payment
- > Customer pays for shipping
- > Order is automatically entered into TNOS