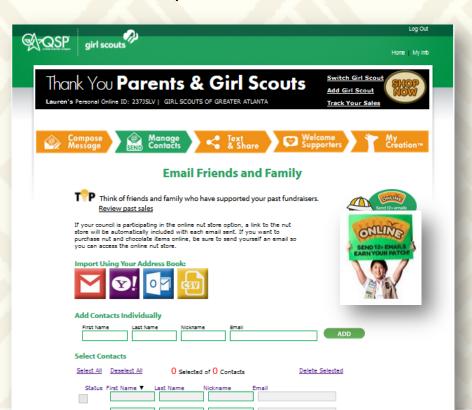

### Sending Emails to Family & Friends

- Click Manage Contacts
- Upload or manually enter addresses
  - Previously entered email addresses accessible
  - Order history from Fall 2014 available

Encourage girls to send out emails right away!

Let time work for you.

Customers need to respond by November 8