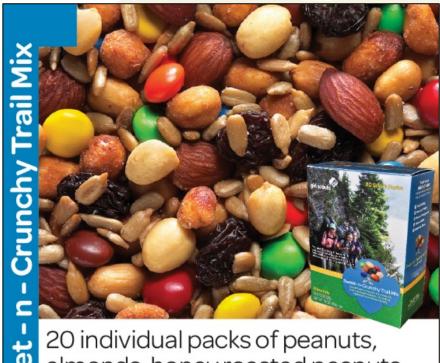

# Sweet-n-Crunchy Trail Mix

20 individual packs of peanuts, almonds, honey roasted peanuts, chocolate, raisins and ODD sunflower kernels! Yum! 20-.75 oz packs