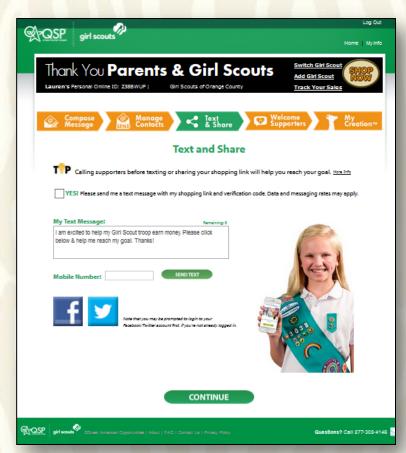

#### **Text & Share Feature**

- Click Text & Share
- Create your text message
- Girl/parent sends verification text to girl's/parent's phone
- Once verified, active link received to be forwarded to friends and family

#### Facebook & Twitter

Opportunity to reach broader network of family and friends!

MAGAZINE ONLINE PROGRAM