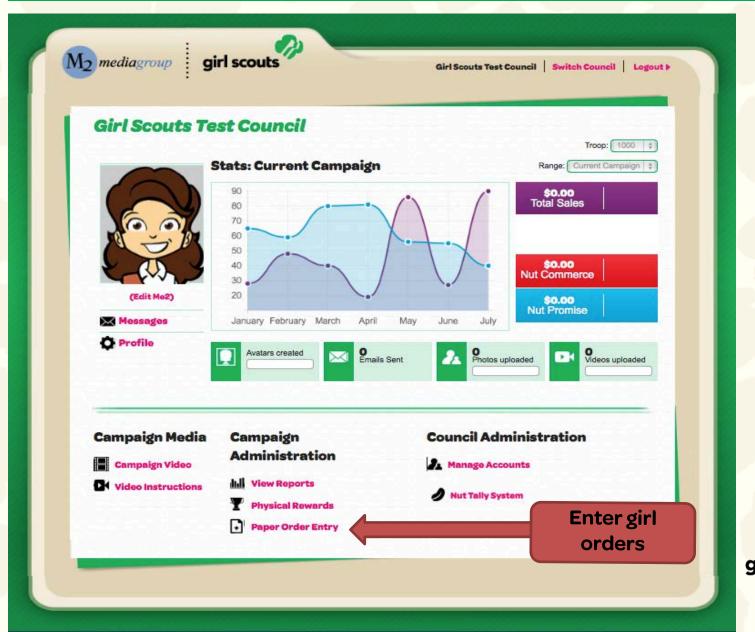

### www.girlscoutsnutsandchocolates/admin

- Enter quantities by
  - ➤ Initial Booth Order (products can be transferred and you can order extras for the troop)
  - > or by girl (can not be edited)
- Add girl orders together to make one troop order
- Orders do not have to be in whole cases, but you might want to round up if you need 9 or more of any one product
- This is the only order, so order a little extra, especially the most popular items
- Allocate to girls after your enter the troop order

### Placing an Order in TNOS (Initial Booth Order)