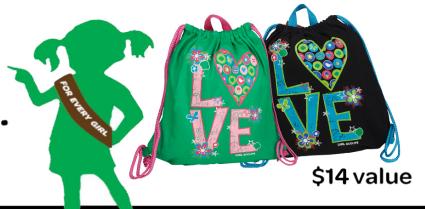

# GET STARTED WITH STARTER KITS.



## Every girl deserves her own!





































- ☐Girl's Guide To
  Girl Scouting Book
- ☐ Journey Book
- ☐Official Vest or Tunic
- ☐American Flag Patch
- ☐Yellow Insignia Tab
- ☐Membership Pin
- ☐World Trefoil Pin
- □Council ID Set
- ☐GSGLA Council Fun Patch

- ☐Girl's Guide To Girl Scouting Book
- ☐ Journey Book
- ☐Official Vest or Sash
- ☐American Flag Patch
- ☐Brown Insignia Tab
- ☐ Membership Pin☐ World Trefoil Pin☐
- □Council ID Set
- ☐GSGLA Council Fun Patch

- ☐Girl's Guide To
  Girl Scouting Book
- ☐ Journey Book
- ☐Official Vest or Sash
- □ American Flag Patch
- ☐Green Insignia Tab
- ☐Membership Pin
- ☐World Trefoil Pin
- ☐Council ID Set
- ☐GSGLA Council Fun Patch

- ☐Girl's Guide To
  Girl Scouting Book
- ☐ Journey Book
- ☐Official Vest or Sash
- ☐ Americ