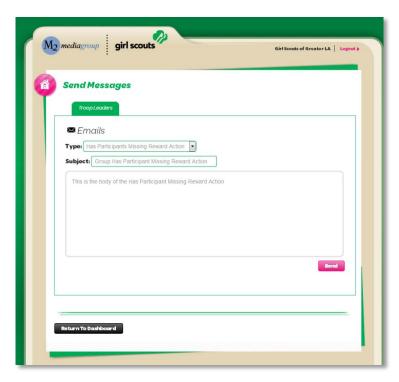

you'll go to create your avatar (we'll cover how to do that on page 6).

Below that is an email link labelled **Messages**. From here you can send an email to all the participating troops in your service unit. It doesn't let you select particular recipients, so use it when you need to send a message to all of the troops – like a deadline reminder.

## Messages

As we said on page 6, you can send a general email to all the troops in your service unit.

Chose from one of the options as applicable to your topic -- need to communicate with troops who have not logged in yet, choose that topic and customize the message as needed.

Or you can send a generic message. Be sure to enter a subject that is meaningful to the recipients so they know it is something they need to read – it is a good idea to include reference to the Fall Product Program in that subject header. A single word "hello" or "deadlines" might get missed, but "2016 Fall Product Program – deadlines" will be more noticeable. And will make it easy to organize correspondence.

Next enter or edit the text of your message. Be clear and concise. For longer messages and those that require attachments, you will need to use your regular email program.

Once you are ready to send it, click **Send**.