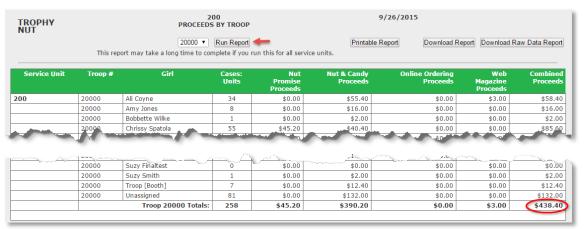

#### **Proceeds**

Another report available is the **Proceeds** report. Click **Run Report** and data like that shown below will display. You will not be able to select all troops, so they must be run one at a time.

There are columns to show **Nut Promise Proceeds** (online orders, girl delivery), **Nut & Candy Proceeds** (nut order card orders/allocations), **Online Ordering Proceeds** (online orders, shipped), **Web Magazine Proceeds** (online magazines), and **Combined Proceeds**. The bottom line total is... on the bottom line, so you and your troops can see at a glance what their proceeds are. Great for when completing the January *Troop Finance Report*.