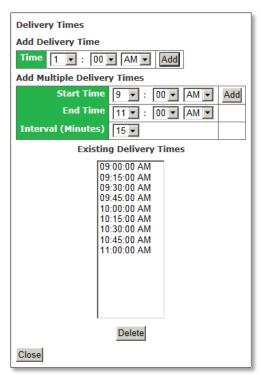

## **Delivery Sites**

The link from your M2OS dashboard to Delivery Sites will take you to the page where you can, yes, enter the information about your delivery site. However, adding delivery sites is covered in Appendix A because not every product sales manager will permit their service unit fall product chairs to add locations; some may permit only the creation of the schedule and the assigning of troops (although the service unit fall chair can permit troops to select their own time slot).