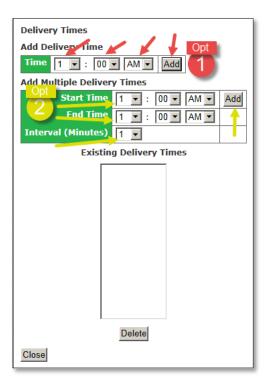

## **Delivery Sites**

The link from your M2OS dashboard to Delivery Sites will take you to the page where you can, yes, enter the information about your delivery site. However, adding delivery sites is covered in Appendix A because not every product sales manager will permit their service unit fall product chairs to add locations; some may permit only the creation of the schedule and the assigning of troops (although the service unit fall chair can permit troops to select their own time slot).