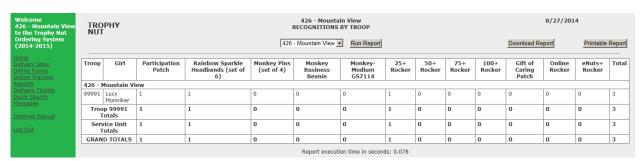

#### Recognitions (Rewards) Earned by Troop

When it comes time to distribute rewards (recognitions) to your troops, you can run this report to know what each troop receives so they can distribute it to their girls. It is, as you can see above, listed down to the girl. But, as you can click **Download Report** to get an Excel editable version of the data, you can filter the report down to just troop totals if you would like.