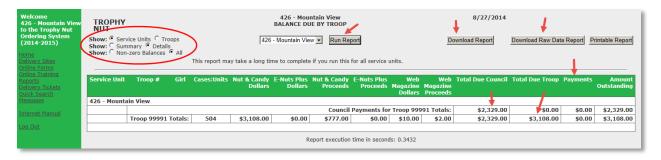

#### Balance Due

The **Balance Due** report will show you for each troop their sales, proceeds, how much of what they sold is due to council, how much is due the troop from the girls, and how much they owe in total. Options include selecting **Troops** instead of **Service Unit**, which will allow you to run the report for a single troop, which then includes each girl's order and the initial booth (unassigned products). With Service Unit selected and **Summary**, you will get a simplified report with **Total Due**, **Payments** and **Amount Outstanding**.

As the troop records **Payments** (see page 13 of the *Troop M2OS Guide*), you will see that reflected in the **Payments** column and the **Amount Outstanding** will update accordingly.

As with other reports, you can choose **Download Report** or **Printable Report**. You can also **Download Raw Data Report**, which will give you the data for each troop in a single row in an Excel format.