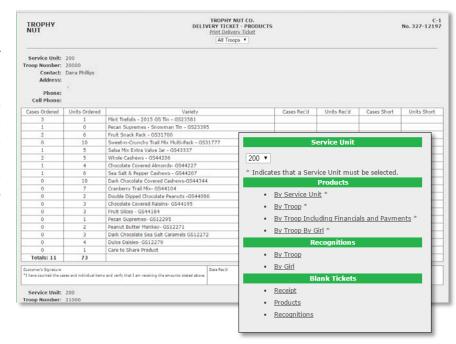

## **Delivery Tickets**

You can print different types of Delivery Tickets for products, for recognitions and, if you want, blank tickets you can fill out by hand. You may want to run the **By Troop** delivery ticket to have your troops sign on delivery day, though some service units use the circle sheets, others have made up their own. It's optional, but running it from the system avoids errors because it pulls the data exactly how it was stored/ordered.

One last note on this page, you can view here (though more easily in M2OS – see View Reports on page 9) all the ordering activity by each of your troops (or select a troop from the drop down to filter). In the top section, order IDs that begin with a "P" are Promises; order IDs that begin with an "I" are Paper Order Entries (that is, from the order card); those that begin with an "M" are Magazines and those that begin with a "C" are allocations (product assigned from the Initial Booth Order). At the bottom is where you will see any online orders that were shipped to the customer.