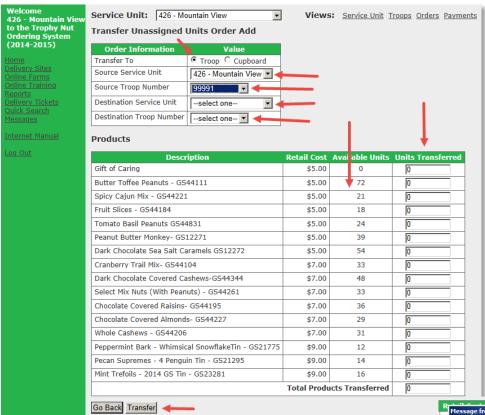

At the bottom of the page, you see the link **Transfer Unassigned Units Orders**. Click **Add** and the form on the next page displays. Choose **Troop** as the **Transfer To** option. Leave the **Source** 

Service Unit as is. If you are transferring from your "troop" (round up) to another, leave the **Source** Troop Number as is otherwise select the source troop from the list. Select the **Destination** Service Unit. which in most cases will be your own service unit\*. Then select the **Destination** Troop Number. In our example, we'd select 6034.

Next, enter the number of units/items being transferred in the **Units Transferred** column. What you enter *cannot* exceed the **Available Units** total.

Once you have completed your entry, click **Transfer**. You will receive a message that advises you that, once you complete the transfer, you cannot change it. Click **OK** if you are sure everything was entered correctly.