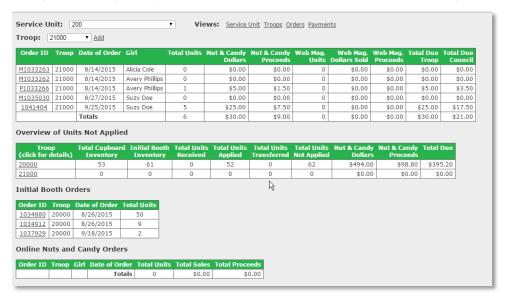

## Initial Booth/Assign Orders

At the start of the sale you will want to check here as orders placed as Initial Booth Order in TNOS will not show in M2OS until they are allocated to a girl. If the troop is ordering extra for a walkabout or a "lemonade stand," that allocation wouldn't come until the end of the sale. In making sure each participating troop has placed an order at the beginning, you will want to check here to get the complete picture (some troops may enter their entire order here, not individually in M2OS by girl).

You are looking at the section of the above screen that says **Initial Booth Orders**. Each troop that has entered an order will have a line item. Check to make sure the Total Units doesn't seem to be too much. Large orders may indicate they entered their entire order as Initial Booth Order, which if accurate is ok (though no longer recommended). If there are several entries, it implies they entered an Initial Booth Order entry for each girl. They should either remove all these orders and enter them for each girl in M2OS, or consolidate them into one single order. (Or you can if their deadline has passed.) Furthermore, you will be able to enter orders for troops who either chose not to enter per girl in M2OS, or did not enter their order at all (missed the deadline). You can enter either per girl in M2OS (recommended; see Paper Orders Entry on page 9) or as an Initial Booth Order here (see page 12).

You will want to return to this page at the end of the sale to see which troops have not allocated their non-assigned product to a girl. This information shows in the **Overview of Units Not Applied** section. If the troop's deadline has passed, you will be able to make those allocations for them. We'll cover that specifically shortly.

One last note on this page, you can view here (though more easily in M2OS – see View Reports on page 9) all the ordering activity by each of your troops (or select a troop from the drop down to filter). In the top section, order IDs that begin with a "P" are Promises; order IDs that begin with an "I" are Paper Order Entries (that is, from the order card); those that begin with an "M" are Magazines and those that begin with a "C" are allocations (product assigned from the Initial Booth Order). At the bottom is where you will see any online orders that were shipped to the customer.