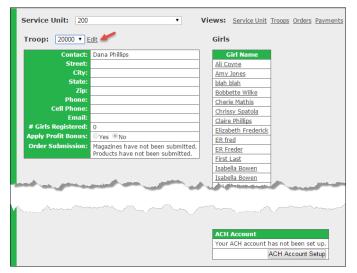

When you first access TNOS, you will want to make sure your contact information is correct. As shown on the screenshot above (top left section). Your information may be blank, so you will need to enter the missing information. Click **Edit**, in the **Service Unit Details** section and enter data in the fields as applicable and then click **Update**.

Next you may want to update the **Product Delivery Address** information (top right), if your product sales manager has asked you to. Just as with Service Unit Details, click **Edit** then **Update** when finished. The **Recognition Delivery Address** works the same way. For both, if the address is the same as what you put in Service Unit Details, you can click the check box next to Use Service Unit