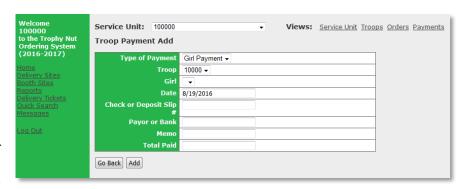

# Payment

While troops should be entering Girl Payments as they are received, there may be an occasion where you need to enter a payment on behalf of a troop. Click Payments from your M2OS dashboard. As of this writing, it takes you to the Add Payment form, where you can enter

the payment. We have asked if the link could instead go to the payment summary, from which you would click Add on that page to get to this data entry screen. The summary will show you all of your

troops, all of the payments they entered, and, once applicable, ACH debits council has made. You can view this info by clicking the Payments link in the Views menu in TNOS (located in the upper right of all TNOS pages).