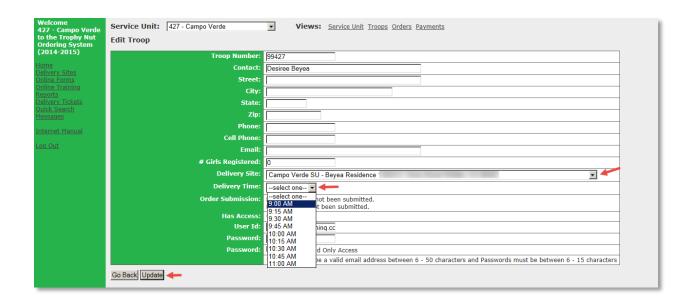

## **Delivery Sites**

The link from your M2OS dashboard to Delivery Sites will take you to the page where you can, yes, enter the information about your delivery site. However, adding delivery sites is covered in Appendix A because not every product sales manager will permit their service unit fall product chairs to add locations; some may permit only the creation of the schedule and the assigning of troops (although the service unit fall chair can permit troops to select their own time slot).