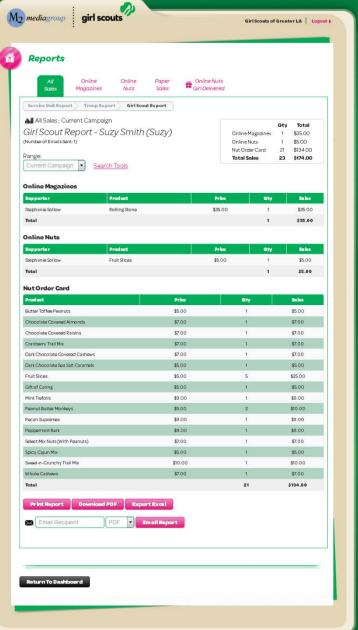

# **View Reports**

Sales reports can be found here in **View Reports**, and for those who like to "slice and dice" data, you have some options for doing that. View **All Sales** to see an overview of each of your troops' sales (magazines and nuts). Click on a troop to see the overall orders of the girls in that troop. Click on a girl to see each of her orders (by category). If you click on the **Online Magazine** tab, you follow these same steps to drill down just magazine data; similarly, if you click **Online Nuts**, you can drill down just through that data. You will find the same is true for the **Paper Sales** tab.

Lastly, there is the **Online Nuts Girl Delivered** tab which also allows you to drill down to the girl level. And, guess what! Your troops have this same report. And even cooler yet, so do the girls/parents! They will be able to see exactly who ordered online, asked for girl delivery, and what they ordered. Of course, they'll have all the same reporting views as described above. (The report will be emailed to the parent, too!).

At right you can see a detailed report for just a single girl's orders – Online Magazines at the top, then Online Nuts, and Nut Order Card – if she had any Promise orders (online, girl delivery), they would show as well. While too small to see here, below the girl's name it indicates how many emails she sent (that count applies automatically to any email-based reward, so once she sends the required number, that reward is shown as earned (see the *Troop MSOS Guide* for more on this).

For each of these reports, you can print, export as PDF or Excel, and you can email the report.