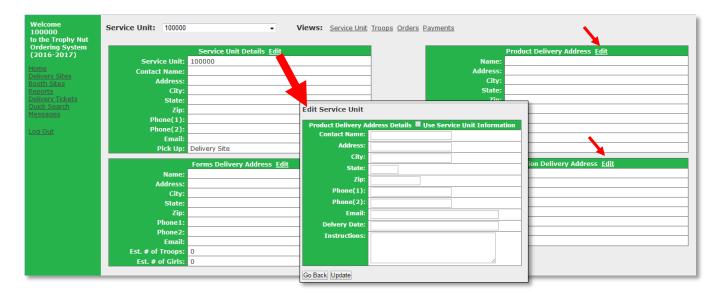

When you first access TNOS, you will want to make sure your contact information is correct. As shown on the screenshot above (top left section). Your information may be blank, so you will need to enter the missing information. Click **Edit**, in the **Service Unit Details** section and enter data in the fields as applicable and then click **Update**.

Next you may want to update the **Product Delivery Address** information (top right), if your product sales manager has asked you to. Just as with Service Unit Details, click **Edit** then **Update** when finished. The **Recognition Delivery Address** works the same way. For both, if the address is the same as what you put in Service Unit Details, you can click the check box next to Use Service Unit

Information. (Forms Delivery Address would have been completed by your Product Sales Manager, so you can disregard that section.)