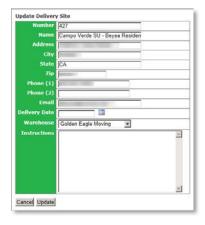

## **Delivery Sites**

The link from your M2OS dashboard to Delivery Sites will take you to the page where you can, yes, enter the information about your delivery site. However, adding delivery sites is covered in Appendix A because not every product sales manager will permit their service unit fall product chairs to add locations; some may permit only the creation of the schedule and the assigning of troops (although the service unit fall chair can permit troops to select their own time slot).