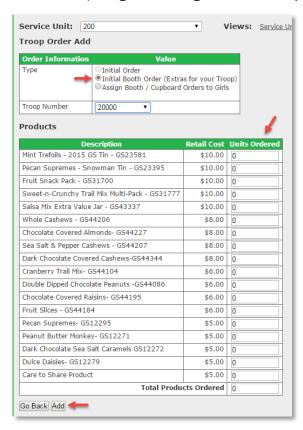

A summary page will display, which is discussed more on page 12. To add the Initial Booth Order, select the troop from the dropdown list. Click **Add**, to open the order entry form, as shown below left.

Select the **Initial Booth Order** radio button. Enter how many cans of each variety are needed. Once you have entered the order, click **Add**.

It's important to mention here that troops will take the same action when allocating (assigning) product to their girls – whether it is from their initial order or from product transferred to them by another troop (including "round up" product you have transferred to them). They would click the **Assign Booth/Cupboard Orders to Girls** option instead. We cover this in the *Troop M2OS Guide* on page 14.