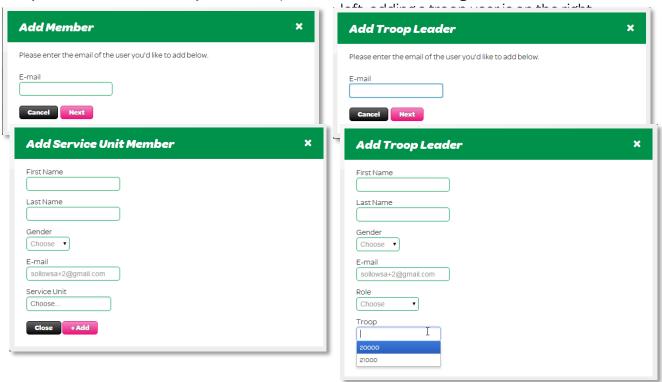

# Manage Admin Users

As mentioned on page 6, you will probably need to add troop fall chairs who were not part of our September upload, or add other users to the service unit. Either is easy to do. Click **Manage Admin Users** on the Dashboard to open this screen (at right).

You will be able to see all users you've added to your service unit (Service Unit tab, default), and, by clicking the Troop Leaders tab, view, manage and add troop users. To add a service unit user, click +Add Service Unit Member; to add a troop fall chair, select the tab and click +Add Troop Leader.

Each will open a form to add the email address of the user, and, then a form to add basic info, including gender (so their avatar is correct). The forms/screens are below – adding a service unit user is on the

When adding a service unit user, you will include the service unit. When adding a troop user, you will select the troop from the drop down (as displayed above) – and if the user has more than one troop, you can select another troop. Then, for either, click **+Add**. An email will then go out to the user so they can set up their account.