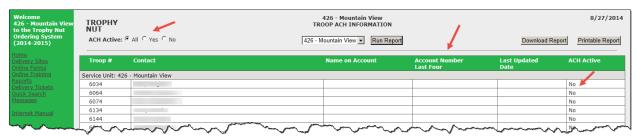

#### Troop ACH Information

It's important that the troops have entered their ACH information. But who wants to check it troop by troop? We don't, so we know you don't. This report will allow you to make a quick check of which troops have entered their ACH information. We did not "roll it over" from the previous season, so each troop needs to enter their data fresh.

You will only see the last 4 digits of their account number, so there is data security. You can choose to view **ALL** troops, only those who have data (**Yes**) or those who do not (**No**). The default is No.

You will also be able to view the last time the data was updated. That may happen if we, in our proofing of the data, notice something amiss and rekey data. Or in the event a troop changes bank accounts mid-stream -- that scenario should be strongly discouraged unless it's the result of their account being compromised or their bank ceases to exist (otherwise, they should wait and change it after their fall debit clears/ before the ACH form for cookies has been collected).