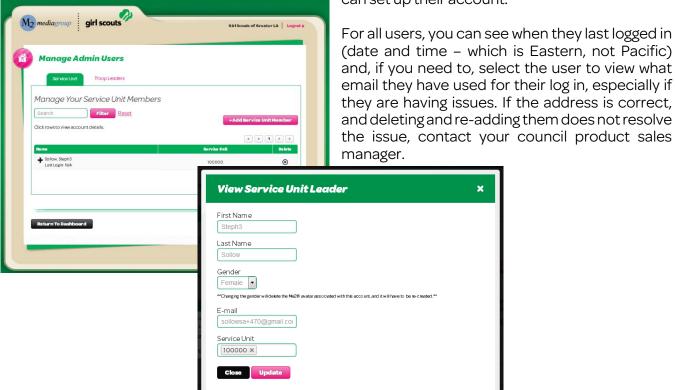

# Manage Admin Users

As mentioned on page 6, you will probably need to add troop fall chairs who were not part of our September upload, or add other users to the service unit. Either is easy to do. Click **Manage Admin Users** on the Dashboard to open this screen (at right).

You will be able to see all users you've added to your service unit (Service Unit tab, default), and, by clicking the Troop Leaders tab, view, manage and add troop users. To add a service unit user, click +Add Service Unit Member; to add a troop fall chair, select the tab and click +Add Troop Leader.

When adding a service unit user, you will include the service unit. When adding a troop user, you will select the troop from the drop down (as displayed above) – and if the user has more than one troop, you can select another troop. Then, for either, click **+Add**. An email will then go out to the user so they can set up their account.