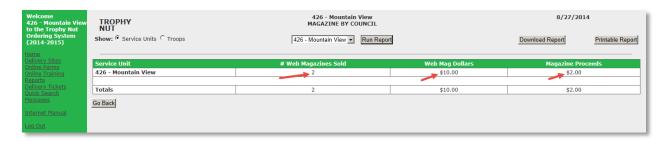

#### Magazine Summary

As the counterpart to the **Products Ordered by Troop** report, there is the **Magazine Summary**. Here you will see a summary of what your troops sold online, the dollars, and then total proceeds. (The report in M2OS will give you more detail down to what magazines were sold!).

Should you want more detail, you can choose the **Troops** option and run a report for each troop, which breaks the data down by girl.