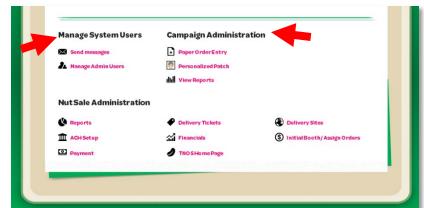

If you look under Campaign Administration, you see three links. Paper Order Entry (covered on page 9) Personalized Patch (covered on page 9) and View Reports (covered on page 9).

And lastly, Manage System Users, where you see two options – Send Messages (like the Messages link mentioned above and detailed below) and Manage Admin Users.

## **M2OS - TNOS**

Let's look again at the M2OS dashboard and specifically at the bottom section labelled **Nut Sale Administration**. Here is where you will find shortcuts to tasks in TNOS. We'll start with the **TNOS Home Page** and run through them in the order that you'll use them.

## **Delivery Sites**

The link from your M2OS dashboard to Delivery Sites will take you to the page where you can, yes, enter the information about your delivery site. However, adding delivery sites is covered in Appendix A because not every product sales manager will permit their service unit fall product chairs to add locations; some may permit only the creation of the schedule and the assigning of troops (although the service unit fall chair can permit troops to select their own time slot).

## **Delivery Tickets**

You can print different types of Delivery Tickets for products, for recognitions and, if you want, blank tickets you can fill out by hand. You may want to run the **By Troop** delivery ticket to have your troops sign on delivery day, though some service units use the circle sheets, others have made up their own. It's optional, but running it from the system avoids errors because it pulls the data exactly how it was stored/ordered.

# **ACH Setup**

ACH Setup is a link you may not need to make use of as a service unit fall product chair, as you do not necessarily have your troops' banking information, unless you ask them to provide it to you. To determine who has and who has not entered their information, however, we will run a report (see page 17). However, if for some reason a troop is unable to enter their own data and provides you the information to enter, you can select this link and enter the information on their behalf.

#### **Financials**

Financals takes you to the Orders page we viewed earlier when we were talking about the Initial Booth Order on page 12. You can see each girl's orders (whether a "promise," "order card order," "magazine" or, at the bottom of the data screen, "online").

# Payment

While troops should be entering Girl Payments as they are received, there may be an occasion where you need to enter a payment on behalf of a troop. Click Payments from your M2OS dashboard. As of this writing, it takes you to the Add Payment form, where you can enter