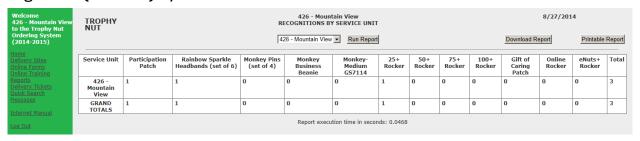

#### Recognitions (Rewards) Earned by Troop

When it comes time to distribute rewards (recognitions) to your troops, you can run this report to know what each troop receives so they can distribute it to their girls. It is, as you can see above, listed down to the girl. But, as you can click **Download Report** to get an Excel editable version of the data, you can filter the report down to just troop totals if you would like.