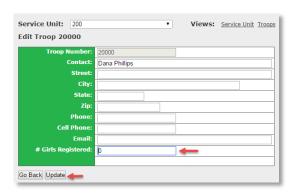

When you first access TNOS, you will want to make sure your contact information is correct. As shown on the screenshot above (top left section). Your information may be blank, so you will need to enter the missing information. Click **Edit**, in the **Service Unit Details** section and enter data in the fields as applicable and then click **Update**.