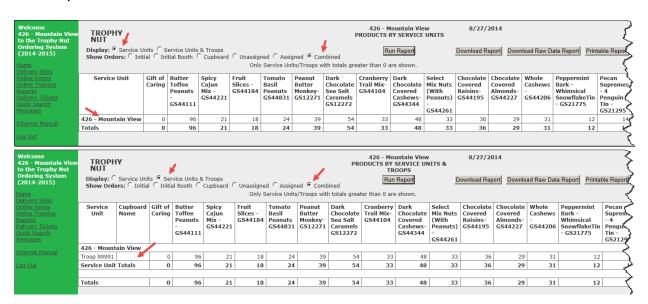

### Products Ordered By Troop

The **Products Ordered by Troop** report will give you a breakdown of what each troop has ordered, by girl, along with a total. This is the report you will want to use when determining whether you will need to make any adjustments to the order if something looks off.

There are reporting options available: **Initial Order**, **Initial Booth**, **Cupboard**, **Unassigned**, **Assigned** and **Combined**. In this example we selected Combined, as this will also give us the **Unassigned Products** (Initial Booth Order) so we can see exactly what the troop has ordered, especially if they only entered the Initial Booth Order. This report will only show the nut product, not

magazines, since they are not a deliverable product like the nuts. And only M2OS "promise" orders will be included here, not those where the customer requested direct shipping.

Once you have selected which data you would like to view, click **Run Report**. Once run and displayed (as above), you can select either **Download Report** or **Printable Report**. The downloaded version can be saved and opened/edited in Excel. If you make changes to the report (resize a column, color code it, etc.), you will need to save it as an Excel file (.xls or .xlsx) as the "native format" will not preserve any design/layout alterations.