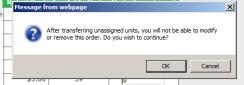

Next, enter the number of units/items being transferred in the **Units Transferred** column. What you enter *cannot* exceed the **Available Units** total.

Once you have completed your entry, click **Transfer**. You will receive a message that advises you that, once you complete the transfer, you cannot change it. Click **OK** if you are sure everything was entered correctly.