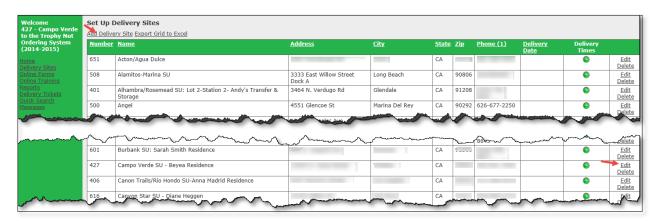

## **Delivery Sites**

The link from your M2OS dashboard to Delivery Sites will take you to the page where you can, yes, enter the information about your delivery site. However, adding delivery sites is covered in Appendix A because not every product sales manager will permit their service unit fall product chairs to add locations; some may permit only the creation of the schedule and the assigning of troops (although the service unit fall chair can permit troops to select their own time slot).