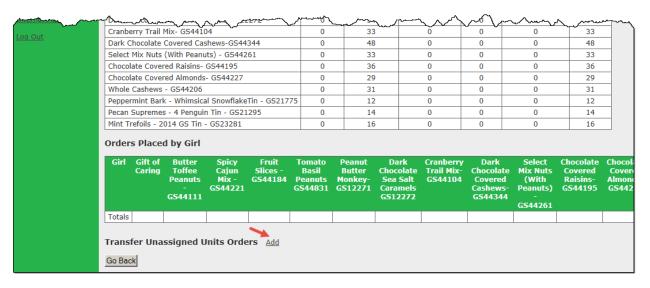

Select **Orders** from the **Views** menu -- here you see four sections. We described these on preceding pages, but let's focus on that middle section.

**Overview of Units Not Applied** summarizes the various types of activities your troops have engaged in – in our case, it would show their initial booth inventory (if they had an initial booth order) and cans/boxes/tins transferred to or from another troop, including from the service unit "round up" troop, and what they have remaining to be allocated.

| Overview of Uni              | Overview of Units Not Applied |                            |                         | + + +                  |                            |     |                        |                         |       |  |
|------------------------------|-------------------------------|----------------------------|-------------------------|------------------------|----------------------------|-----|------------------------|-------------------------|-------|--|
| Troop<br>(click for details) | Total Cupboard<br>Inventory   | Initial Booth<br>Inventory | Total Units<br>Received | Total Units<br>Applied | Total Units<br>Transferred |     | Nut & Candy<br>Dollars | Nut & Candy<br>Proceeds | Tota  |  |
| 6034                         | 0                             | 0                          | 0                       | 0                      | 0                          | 0   | \$0.00                 | \$0.00                  |       |  |
| 6064                         | 0                             | 0                          | 0                       | 0                      | 0                          | 0   | \$0.00                 | \$0.00                  |       |  |
| 6074                         | 0                             | 0                          | 0                       | 0                      | 0                          | 0   | \$0.00                 | \$0.00                  |       |  |
| <u>6134</u>                  | 0                             | 0                          | 0                       | 0                      | 0                          | 0   | \$0.00                 | \$0.00                  |       |  |
| 6144                         | 0                             | 0                          | 0                       | 0                      | 0                          | 0   | \$0.00                 | \$0.00                  |       |  |
| 6214                         | 0                             | 0                          | 0                       | 0                      | 0                          | 0   | \$0.00                 | \$0.00                  |       |  |
| 6224                         | 0                             | 0                          | 0                       | 0                      | 0                          | 0   | \$0.00                 | \$0.00                  |       |  |
| 6744                         | 0                             | 0                          | 0                       | 0                      | 0                          | 0   | \$0.00                 | \$0.00                  |       |  |
| 6874                         | 0                             | 0                          | 0                       | 0                      | 0                          | 0   | \$0.00                 | \$0.00                  |       |  |
| 6904                         | 0                             | 0                          | 0                       | 0                      | 0                          | 0   | \$0.00                 | \$0.00                  |       |  |
| 6974                         | 0                             | 0                          | 0                       | 0                      | 0                          | 0   | \$0.00                 | \$0.00                  |       |  |
| 11744                        | 0                             | 0                          | 0                       | 0                      | 0                          | 0   | \$0.00                 | \$0.00                  |       |  |
| 11784                        | 0                             | 0                          | 0                       | 0                      | 0                          | 0   | \$0.00                 | \$0.00                  |       |  |
| 11894                        | 0                             | 0                          | 0                       | 0                      | 0                          | 0   | \$0.00                 | \$0.00                  |       |  |
| 11914                        | 0                             | 0                          | 0                       | 0                      | 0                          | 0   | \$0.00                 | \$0.00                  |       |  |
| 11954                        | 0                             | 0                          | 0                       | 0                      | 0                          | 0   | \$0.00                 | \$0.00                  |       |  |
| <u>15144</u>                 | 0                             | 0                          | 0                       | 0                      | 0                          | 0   | \$0.00                 | \$0.00                  |       |  |
| <u>15254</u>                 | 0                             | 0                          | 0                       | 0                      | 0                          | 0   | \$0.00                 | \$0.00                  |       |  |
| 99991                        | 0                             | <b>3</b> 480               | 0                       | 0                      | 0                          | 480 | \$2,988.00             | \$747.00                | \$2,2 |  |

While our example only shows one troop with product (and for our purposes, this is the service unit's round up), we shall pretend there are orders from nearly all the troops. Let's say that troop 6034 needs more product. We'd select 99991 from the table by clicking on the troop number. Their **Product Availability** data will show. This information is important -- you can see at a glance whether the troop from whom product is being transferred has enough available (unassigned/unallocated) items to transfer.