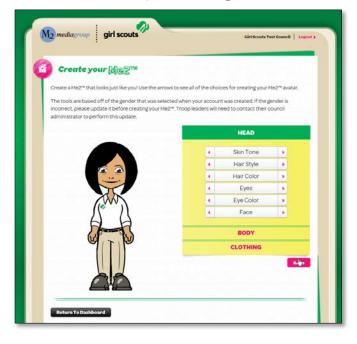

# Setting Up Your Avatar

Setting up your avatar is easy and fun! Click on the **Edit Me2** link on your Dashboard to open a page where you can set all sorts of options for

your avatar – skin tone, hair style and color, eye shape, eye color, etc. Scroll left or right through each option and when your avatar is finished, click **Save** (you can go back and edit at any time). Our sample screen shot is for a female SUFPC, but if you're a male, you will see a male with male-appropriate options.