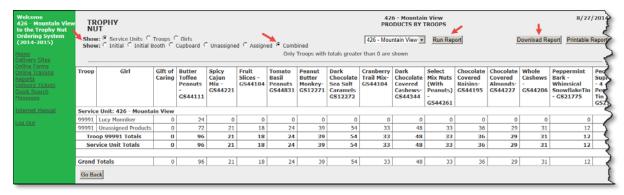

### Products Ordered By Troop

The **Products Ordered by Troop** report will give you a breakdown of what each troop has ordered, by girl, along with a total. This is the report you will want to use when determining whether you will need to make any adjustments to the order if something looks off.

There are reporting options available: **Initial Order**, **Initial Booth**, **Cupboard**, **Unassigned**, **Assigned** and **Combined**. In this example we selected Combined, as this will also give us the **Unassigned Products** (Initial Booth Order) so we can see exactly what the troop has ordered, especially if they only entered the Initial Booth Order. This report will only show the nut product, not

magazines, since they are not a deliverable product like the nuts. And only M2OS "promise" orders will be included here, not those where the customer requested direct shipping.

Once you have selected which data you would like to view, click **Run Report**. Once run and displayed (as above), you can select either **Download Report** or **Printable Report**. The downloaded version can be saved and opened/edited in Excel. If you make changes to the report (resize a column, color code it, etc.), you will need to save it as an Excel file (.xls or .xlsx) as the "native format" will not preserve any design/layout alterations.