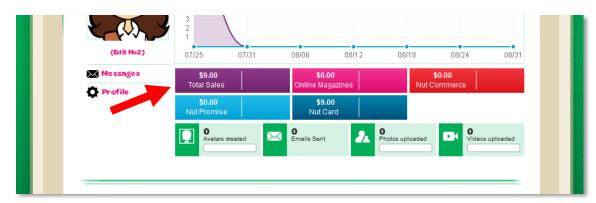

On the upper right part of your Dashboard, you see your service unit, a drop down to select "current campaign" (default), "last month" or "last week," depending on how you want to filter the data that shows on the middle portion of the Dashboard, your stats.

What are those statistics? Total Sales, **Online Magazines**, Nut Commerce, Nut Promise, and Nut Card.

**Nut Commerce** refers to those online orders that the customer requested to have shipped to them directly. **Nut Promise** refers to online orders for which the customer requested girl delivery. **Nut Card** means orders that were entered from girls' nut order cards. Finally, **Online Magazines** means magazine orders customers placed (that are mailed directly by the publisher). We recommend that troops enter their nut card orders as individual girl orders in M2OS... and to save time, have their parents do the data entry! All the troop chair and you need do then is review it. We'll talk about this more on page 9.

If you look under Campaign Administration, you see three links. Paper Order Entry (covered on page 9) Personalized Patch (covered on page 9) and View Reports (covered on page 9).

And lastly, Manage System Users, where you see two options – Send Messages (like the Messages link mentioned above and detailed below) and Manage Admin Users.