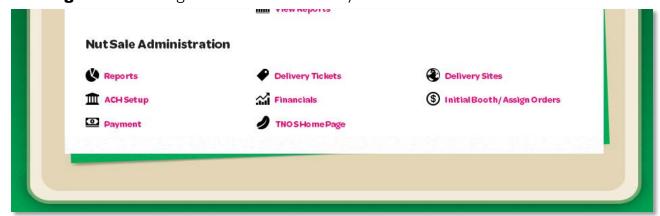

## **M2OS - TNOS**

Let's look again at the M2OS dashboard and specifically at the bottom section labelled **Nut Sale Administration**. Here is where you will find shortcuts to tasks in TNOS. We'll start with the **TNOS Home Page** and run through them in the order that you'll use them.

## Add/Update Contact Information

The first link you should click on is **TNOS Home Page**; this will launch TNOS in a second browser window (tab). You don't need to log in again, it just opens to your **Home** page. You can move back and forth between the two by clicking on the tabs in your browser (usually at the top).

## **Delivery Sites**

The link from your M2OS dashboard to Delivery Sites will take you to the page where you can, yes, enter the information about your delivery site. However, adding delivery sites is covered in Appendix A because not every product sales manager will permit their service unit fall product chairs to add locations; some may permit only the creation of the schedule and the assigning of troops (although the service unit fall chair can permit troops to select their own time slot).

## **Delivery Tickets**

You can print different types of Delivery Tickets for products, for recognitions and, if you want, blank tickets you can fill out by hand. You may want to run the **By Troop** delivery ticket to have your troops sign on delivery day, though some service units use the circle sheets, others have made up their own. It's optional, but running it from the system avoids errors because it pulls the data exactly how it was stored/ordered.

# **ACH Setup**

ACH Setup is a link you may not need to make use of as a service unit fall product chair, as you do not necessarily have your troops' banking information, unless you ask them to provide it to you. To determine who has and who has not entered their information, however, we will run a report (see page 17). However, if for some reason a troop is unable to enter their own data and provides you the information to enter, you can select this link and enter the information on their behalf.

#### **Financials**

Financals takes you to the Orders page we viewed earlier when we were talking about the Initial Booth Order on page 12. You can see each girl's orders (whether a "promise," "order card order," "magazine" or, at the bottom of the data screen, "online").

# Payment

While troops should be entering Girl Payments as they are received, there may be an occasion where you need to enter a payment on behalf of a troop. Click Payments from your M2OS dashboard. As of this writing, it takes you to the Add Payment form, where you can enter