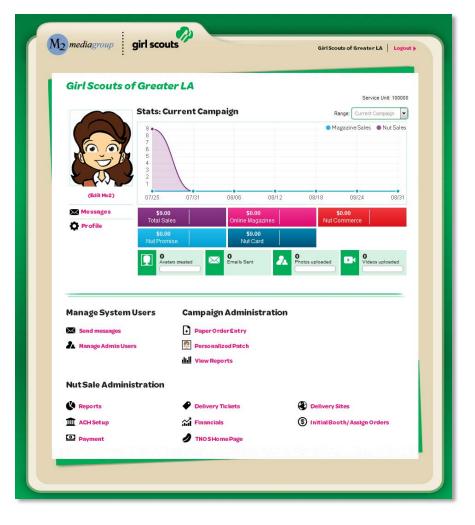

#### Dashboard

The **Dashboard** is what you will see first each time you log in. It is from the dashboard you'll be able to get to TNOS for mostly reporting purposes.

Just like your troop fall product chairs and the girls in their troops, you will be able to create your own personalized avatar! You see the **Edit Me2** link on the left side of the screen, beneath a default avatar image; that's where

you'll go to create your avatar (we'll cover how to do that on page 6).

Below that is an email link labelled **Messages**. From here you can send an email to all the participating troops in your service unit. It doesn't let you select particular recipients, so use it when you need to send a message to all of the troops – like a deadline reminder.

Below Messages is **Profile**. Need to change something about your profile? Your name, your address, your password. That's where you'll make the change. Don't change your gender as it will delete any avatar you have created. The form is the same as what you completed when creating your account.

On the upper right part of your Dashboard, you see your service unit, a drop down to select "current campaign" (default), "last month" or "last week," depending on how you want to filter the data that shows on the middle portion of the Dashboard, your stats.

What are those statistics? Total Sales, **Online Magazines**, Nut Commerce, Nut Promise, and Nut Card.

**Nut Commerce** refers to those online orders that the customer requested to have shipped to them directly. **Nut Promise** refers to online orders for which the customer requested girl delivery. **Nut Card** means orders that were entered from girls' nut order cards. Finally, **Online Magazines** means magazine orders customers placed (that are mailed directly by the publisher). We recommend that troops enter their nut card orders as individual girl orders in M2OS... and to save time, have their parents do the data entry! All the troop chair and you need do then is review it. We'll talk about this more on page 9.

If you look under Campaign Administration, you see three links. Paper Order Entry (covered on page 9) Personalized Patch (covered on page 9) and View Reports (covered on page 9).

And lastly, Manage System Users, where you see two options – Send Messages (like the Messages link mentioned above and detailed below) and Manage Admin Users.