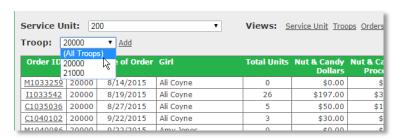

You are looking at the section of the above screen that says **Initial Booth Orders**. Each troop that has entered an order will have a line item. Check to make sure the Total Units doesn't seem to be too much. Large orders may indicate they entered their entire order as Initial Booth Order, which if accurate is ok (though no longer recommended). If there are several entries, it implies they entered an Initial Booth Order entry for each girl. They should either remove all these orders and enter them for each girl in M2OS, or consolidate them into one single order. (Or you can if their deadline has passed.) Furthermore, you will be able to enter orders for troops who either chose not to enter per girl in M2OS, or did not enter their order at all (missed the deadline). You can enter either per girl in M2OS (recommended; see Paper Orders Entry on page 9) or as an Initial Booth Order here (see page 12).

One last note on this page, you can view here (though more easily in M2OS – see View Reports on page 9) all the ordering activity by each of your troops (or select a troop from the drop down to filter). In the top section, order IDs that begin with a "P" are Promises; order IDs that begin with an "I" are Paper Order Entries (that is, from the order card); those that begin with an "M" are Magazines and those that begin with a "C" are allocations (product assigned from the Initial Booth Order). At the bottom is where you will see any online orders that were shipped to the customer.