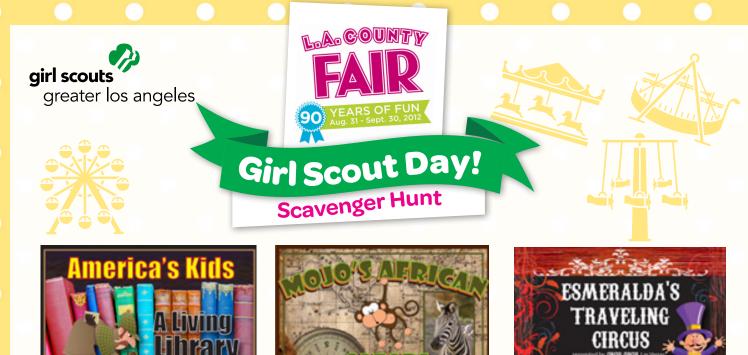

#### Instructions for Girl Scout Scavenger Hunt

- 1. Visit each of the six LA COUNTY Fair Attractions to find the answers.
- 2. Fill in each answer completely.
- 3. Bring your completed card to the Girl Scout table in the America's Kids Exhibit Hall and receive a prize.

You can do the Scavenger Hunt on any day during the fair, however, we will only be giving a prize for a complete card on Saturday, September 15.