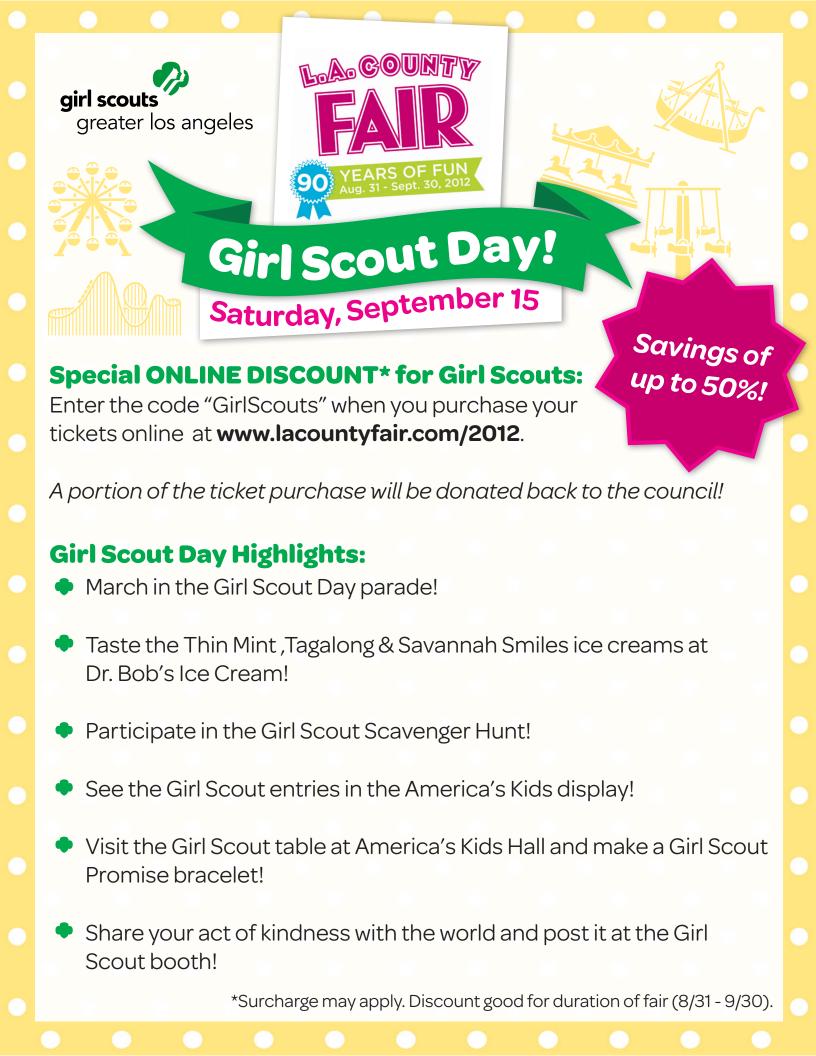

# **SAVE UP TO 50%** ON ANY-DAY ADMISSION TICKETS

+ Just \$10 for adults and \$6 for ages 6-12 Surcharge may apply.

 Tickets include an exclusive offer for an unlimited carnival ride wristband

Purchase required; restrictions apply.

- Regular adult admission
  \$17 weekends, \$12 weekdays; ages 6-12 admission \$12 weekends,
   \$7 weekdays
- + Ages 5 and under FREE every day

### **Online Ticket Instructions**

- 1. Visit lacountyfair.com/onlinetickets
- 2. Enter promo code and place your order
- 3. Complete check out process and print your tickets

| Endor          |
|----------------|
| SUMMER         |
| CONCERT SERIES |



Acts & Attractions begin at 7:30 p.m. and are subject to change without notice. Tickets available at Ticketmaster locations, ticketmaster.com and Fairplex cre